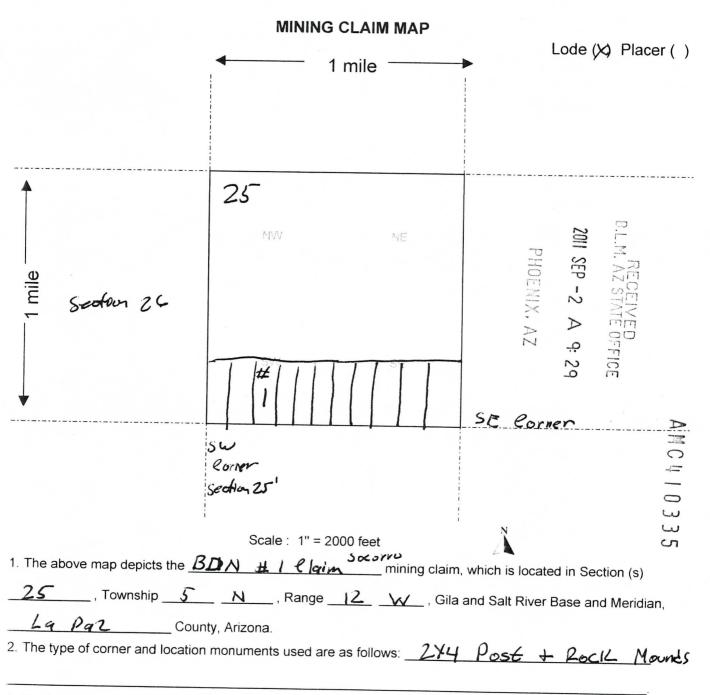

| LINE<br>NO. | AMC<br>NUMBER  | CLAIM/SITE NAME                                                                                                                                                                                                                                                                                                                                                                                                                                                                                                                                                                                                                                                                                                                                                                                                                                                                                                                                                                                                                                                                                                                                                                                                                                                                                                                                                                                                                                                                                                                                                                                                                                                                                                                                                                                                                                                                                                                                                                                                                                                                                                                | COUNTY RECORDER<br>DATA (If available) | TWP | RNG | SEC |
|-------------|----------------|--------------------------------------------------------------------------------------------------------------------------------------------------------------------------------------------------------------------------------------------------------------------------------------------------------------------------------------------------------------------------------------------------------------------------------------------------------------------------------------------------------------------------------------------------------------------------------------------------------------------------------------------------------------------------------------------------------------------------------------------------------------------------------------------------------------------------------------------------------------------------------------------------------------------------------------------------------------------------------------------------------------------------------------------------------------------------------------------------------------------------------------------------------------------------------------------------------------------------------------------------------------------------------------------------------------------------------------------------------------------------------------------------------------------------------------------------------------------------------------------------------------------------------------------------------------------------------------------------------------------------------------------------------------------------------------------------------------------------------------------------------------------------------------------------------------------------------------------------------------------------------------------------------------------------------------------------------------------------------------------------------------------------------------------------------------------------------------------------------------------------------|----------------------------------------|-----|-----|-----|
| 1           | 410335         | BDN #1                                                                                                                                                                                                                                                                                                                                                                                                                                                                                                                                                                                                                                                                                                                                                                                                                                                                                                                                                                                                                                                                                                                                                                                                                                                                                                                                                                                                                                                                                                                                                                                                                                                                                                                                                                                                                                                                                                                                                                                                                                                                                                                         |                                        | OSN | 12W | 025 |
| 2           |                |                                                                                                                                                                                                                                                                                                                                                                                                                                                                                                                                                                                                                                                                                                                                                                                                                                                                                                                                                                                                                                                                                                                                                                                                                                                                                                                                                                                                                                                                                                                                                                                                                                                                                                                                                                                                                                                                                                                                                                                                                                                                                                                                |                                        |     |     |     |
| 3           |                |                                                                                                                                                                                                                                                                                                                                                                                                                                                                                                                                                                                                                                                                                                                                                                                                                                                                                                                                                                                                                                                                                                                                                                                                                                                                                                                                                                                                                                                                                                                                                                                                                                                                                                                                                                                                                                                                                                                                                                                                                                                                                                                                |                                        |     |     |     |
| 4           | gel as a great | 2. July 2. Jul |                                        |     | 198 |     |
| 5           |                |                                                                                                                                                                                                                                                                                                                                                                                                                                                                                                                                                                                                                                                                                                                                                                                                                                                                                                                                                                                                                                                                                                                                                                                                                                                                                                                                                                                                                                                                                                                                                                                                                                                                                                                                                                                                                                                                                                                                                                                                                                                                                                                                |                                        |     |     |     |
| 6           |                |                                                                                                                                                                                                                                                                                                                                                                                                                                                                                                                                                                                                                                                                                                                                                                                                                                                                                                                                                                                                                                                                                                                                                                                                                                                                                                                                                                                                                                                                                                                                                                                                                                                                                                                                                                                                                                                                                                                                                                                                                                                                                                                                | · ·                                    |     |     |     |
| 7           |                |                                                                                                                                                                                                                                                                                                                                                                                                                                                                                                                                                                                                                                                                                                                                                                                                                                                                                                                                                                                                                                                                                                                                                                                                                                                                                                                                                                                                                                                                                                                                                                                                                                                                                                                                                                                                                                                                                                                                                                                                                                                                                                                                |                                        |     |     |     |
| 8           |                |                                                                                                                                                                                                                                                                                                                                                                                                                                                                                                                                                                                                                                                                                                                                                                                                                                                                                                                                                                                                                                                                                                                                                                                                                                                                                                                                                                                                                                                                                                                                                                                                                                                                                                                                                                                                                                                                                                                                                                                                                                                                                                                                |                                        |     |     |     |
| 9           | , 100 p. y     |                                                                                                                                                                                                                                                                                                                                                                                                                                                                                                                                                                                                                                                                                                                                                                                                                                                                                                                                                                                                                                                                                                                                                                                                                                                                                                                                                                                                                                                                                                                                                                                                                                                                                                                                                                                                                                                                                                                                                                                                                                                                                                                                |                                        |     |     |     |
| 10          |                |                                                                                                                                                                                                                                                                                                                                                                                                                                                                                                                                                                                                                                                                                                                                                                                                                                                                                                                                                                                                                                                                                                                                                                                                                                                                                                                                                                                                                                                                                                                                                                                                                                                                                                                                                                                                                                                                                                                                                                                                                                                                                                                                |                                        |     |     |     |